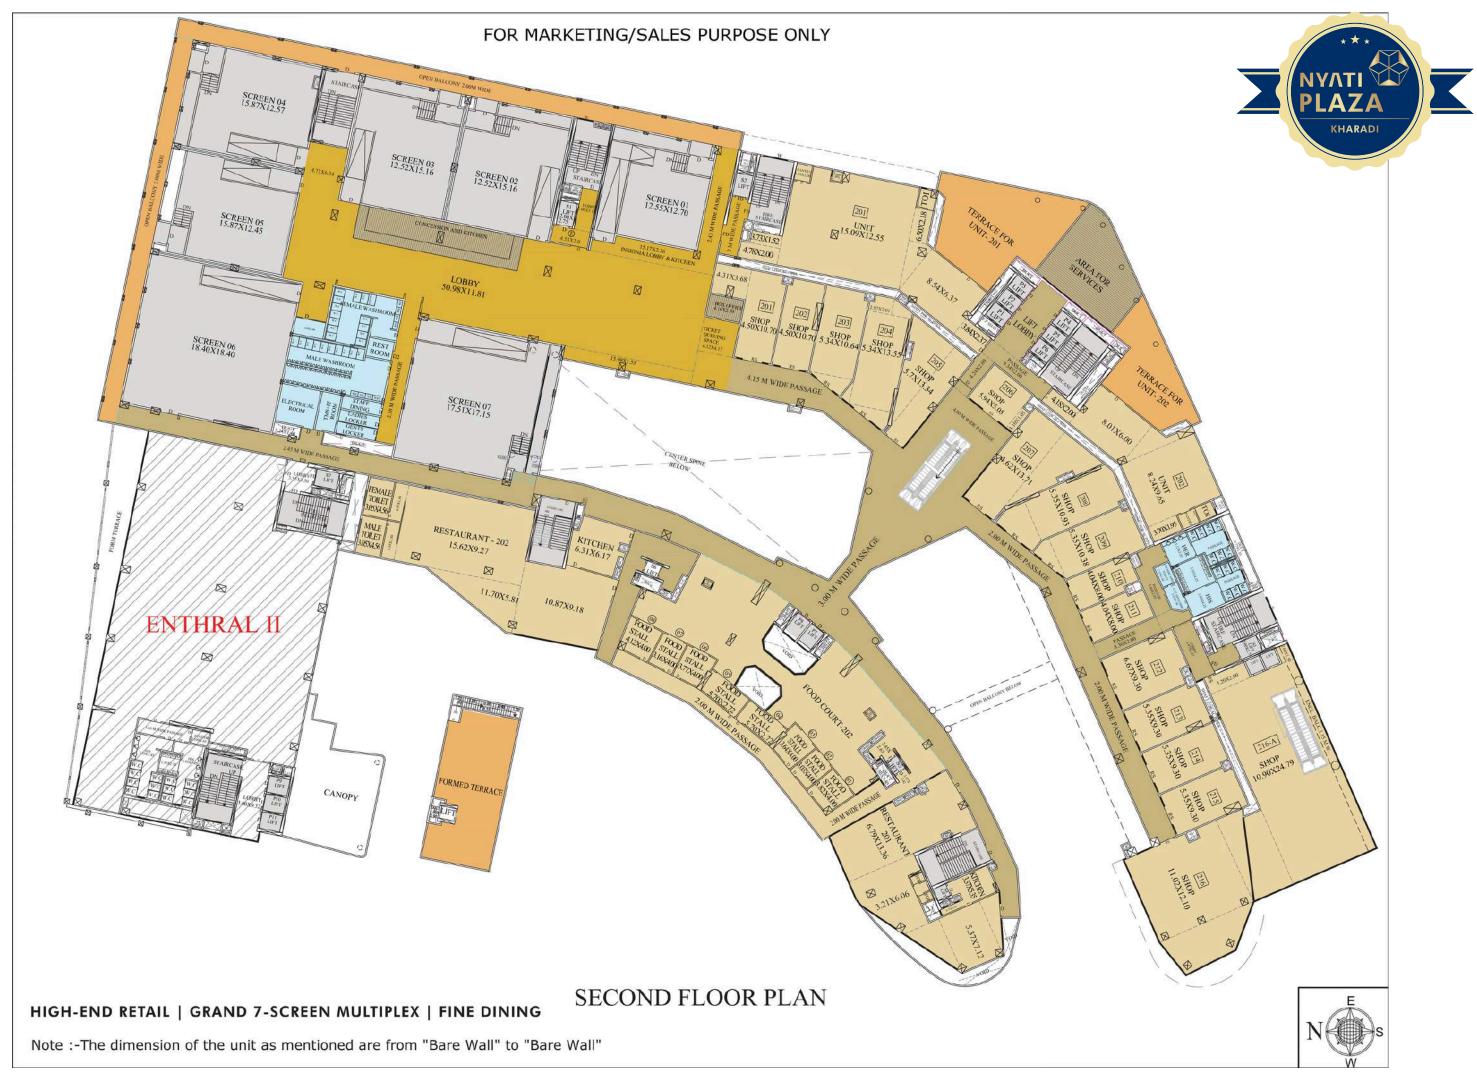

## **PROJECT FEATURES**

Carpet Area 1.8 lac+ Square feet

**Retail Levels** 

Three floors - G+2

Service Elevators!

## **Retail Units** Over 130 units

# **HIGH-END RETAIL SPACES AT NYATI PLAZA**

# **THE GRAND 7-SCREEN MULTIPLEX EXPERIENCE**

# **PREMIUM FINE DINING SPACES**