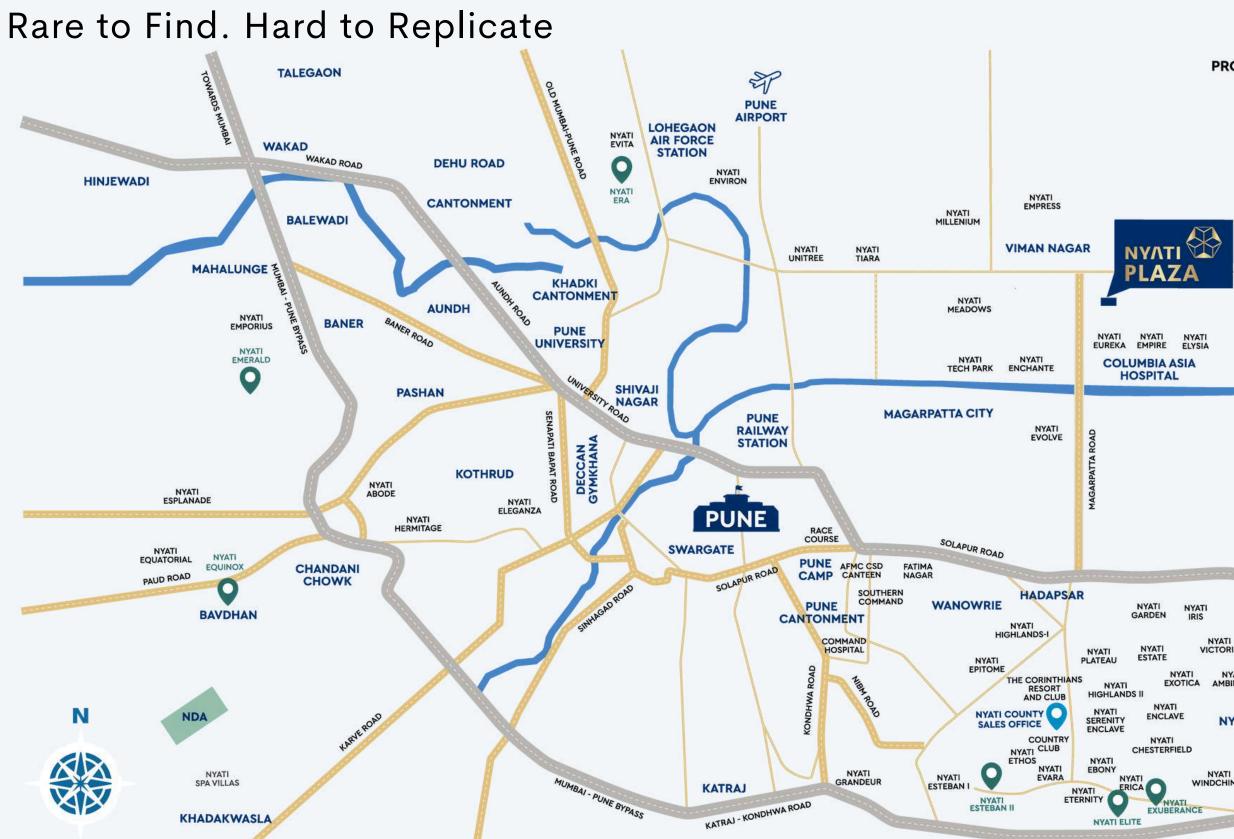

### **Unmatched Convenience and Connectivity**

Nyati Plaza boasts a prime location with seamless accessibility to key destinations, ensuring that your business is always within reach of everything it needs.

## **KEY DISTANCE (APPROX.)**

### COMMUTE

- Pune Airport 6.9 Km
- Pune Railway Station 10 Km

### **BUSINESS HUBS**

- EON IT Park 2 Km
- World Trade Center 2 Km

### HOTELS

- Hyatt Regency 5.1 Km
- Novotel 7 Km
- Radisson Blu 650 m
- Ritz Carlton 7.4 Km

### **STRATEGIC LOCATIONS**

- Viman Nagar 4.9 Km
- Kalyani Nagar 5 Km
- Koregaon Park 6.9 Km
- Magarpatta City 4.9 Km

## THE PRIME CONNECT

|          |                   | NYATI        |           |
|----------|-------------------|--------------|-----------|
|          | NYATI V<br>ESTATE | VICTORIA     |           |
|          | NYATI             | NYATI        |           |
| ATI      | EXOTICA           | AMBIENCE     |           |
| ND       | S 11              |              |           |
|          | NYATI             |              |           |
| TY<br>/E | ENCLAVE           | NYATI COUNTY |           |
|          | NYATI             |              |           |
|          | CHESTERFIELD      |              |           |
| 1        |                   |              |           |
|          |                   | NYATI        |           |
| NYA      |                   | NDCHIMES     |           |
| ERI      | CA 🚺 ''''         |              |           |
|          | NYATI             |              |           |
|          | EXUBERANCE        |              | -battin - |
|          |                   |              |           |