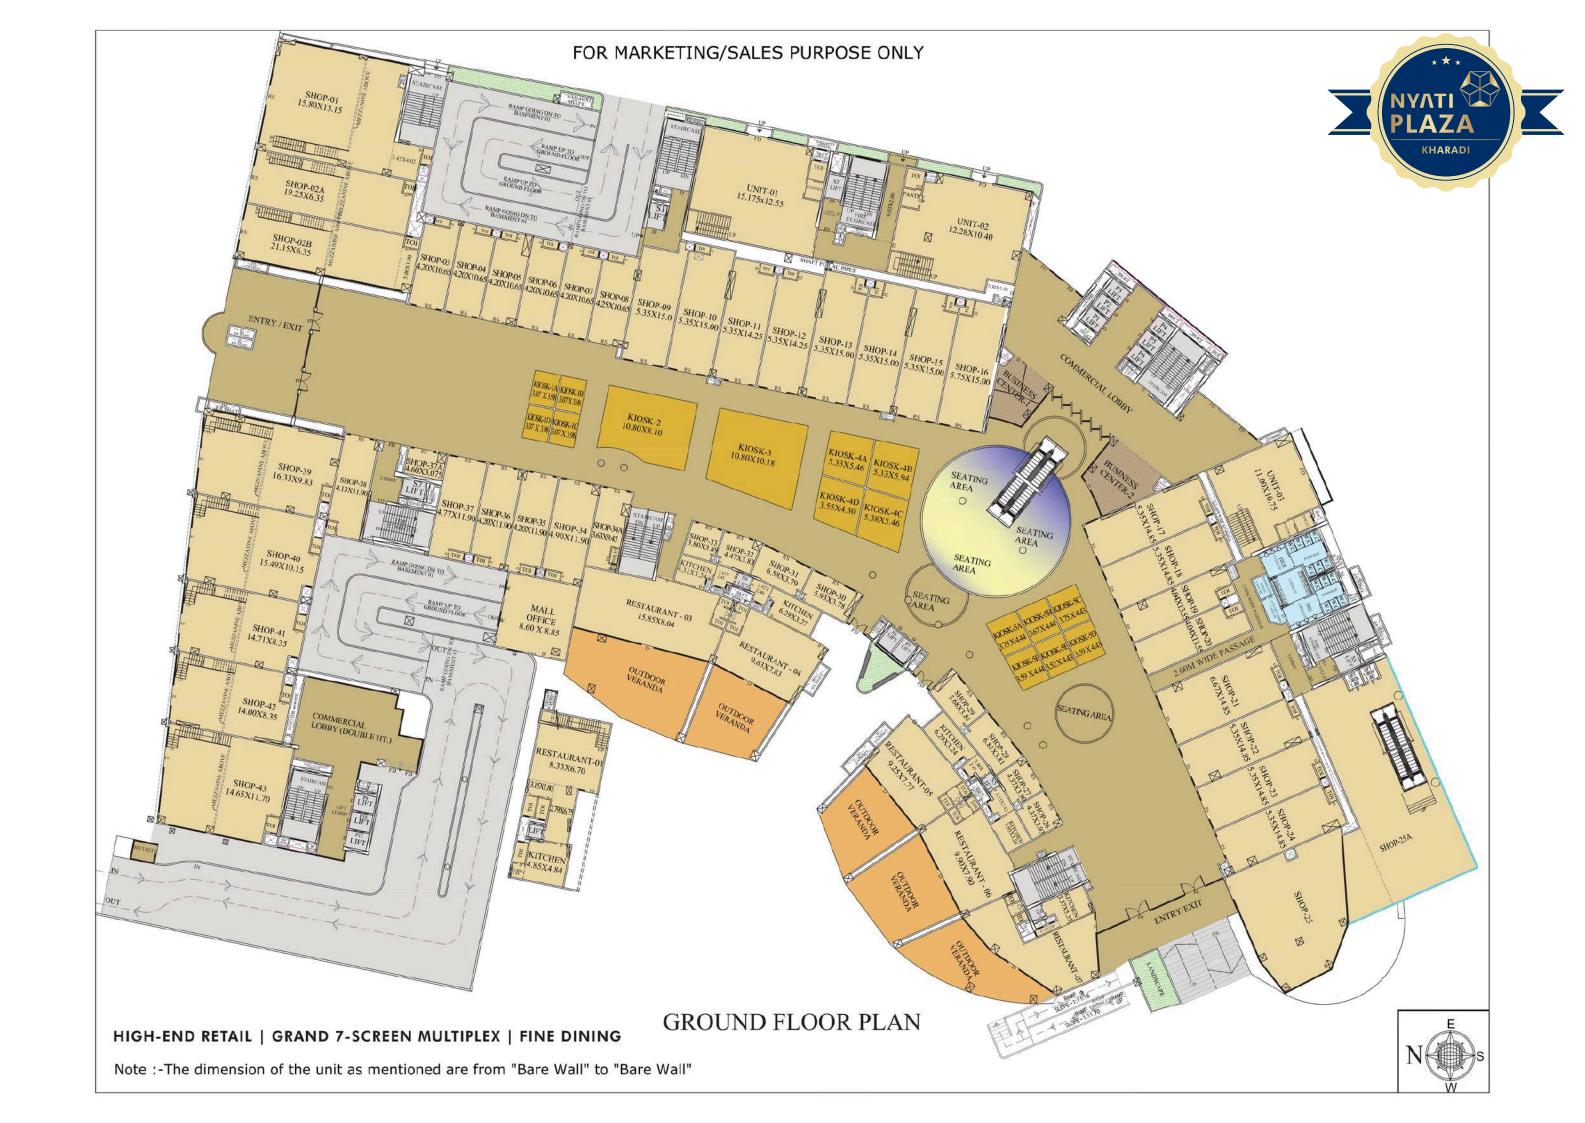

## **PROJECT FEATURES**

Carpet Area 1.8 lac+ Square feet

**Retail Levels** 

Three floors - G+2

Service Elevators!

## **Retail Units** Over 130 units

# **HIGH-END RETAIL SPACES AT NYATI PLAZA**

## An impressive frontage spanning over a 1,000 feet to continually enhance your brand's visibility

Nyati Plaza offers world-class retail spaces designed to give your brand unparalleled visibility. With an impressive 1000-feet frontage, your brand will attract attention like never before. Our state-of-the-art facilities and amenities shall ensure ultimate convenience in a trendy, comfortable, and engaging environment that continuously captivates your consumers thus making it the perfect location for your businesses to flourish.