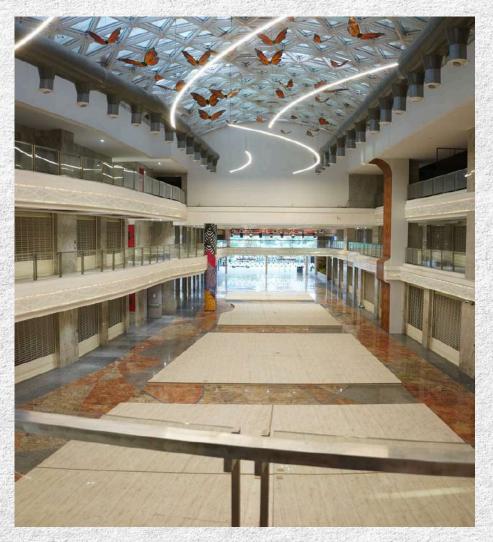

# **HIGH-END RETAIL SPACES AT NYATI PLAZA**

## An impressive frontage spanning over a 1,000 feet to continually enhance your brand's visibility

Nyati Plaza offers world-class retail spaces designed to give your brand unparalleled visibility. With an impressive 1000-feet frontage, your brand will attract attention like never before. Our state-of-the-art facilities and amenities shall ensure ultimate convenience in a trendy, comfortable, and engaging environment that continuously captivates your consumers thus making it the perfect location for your businesses to flourish.