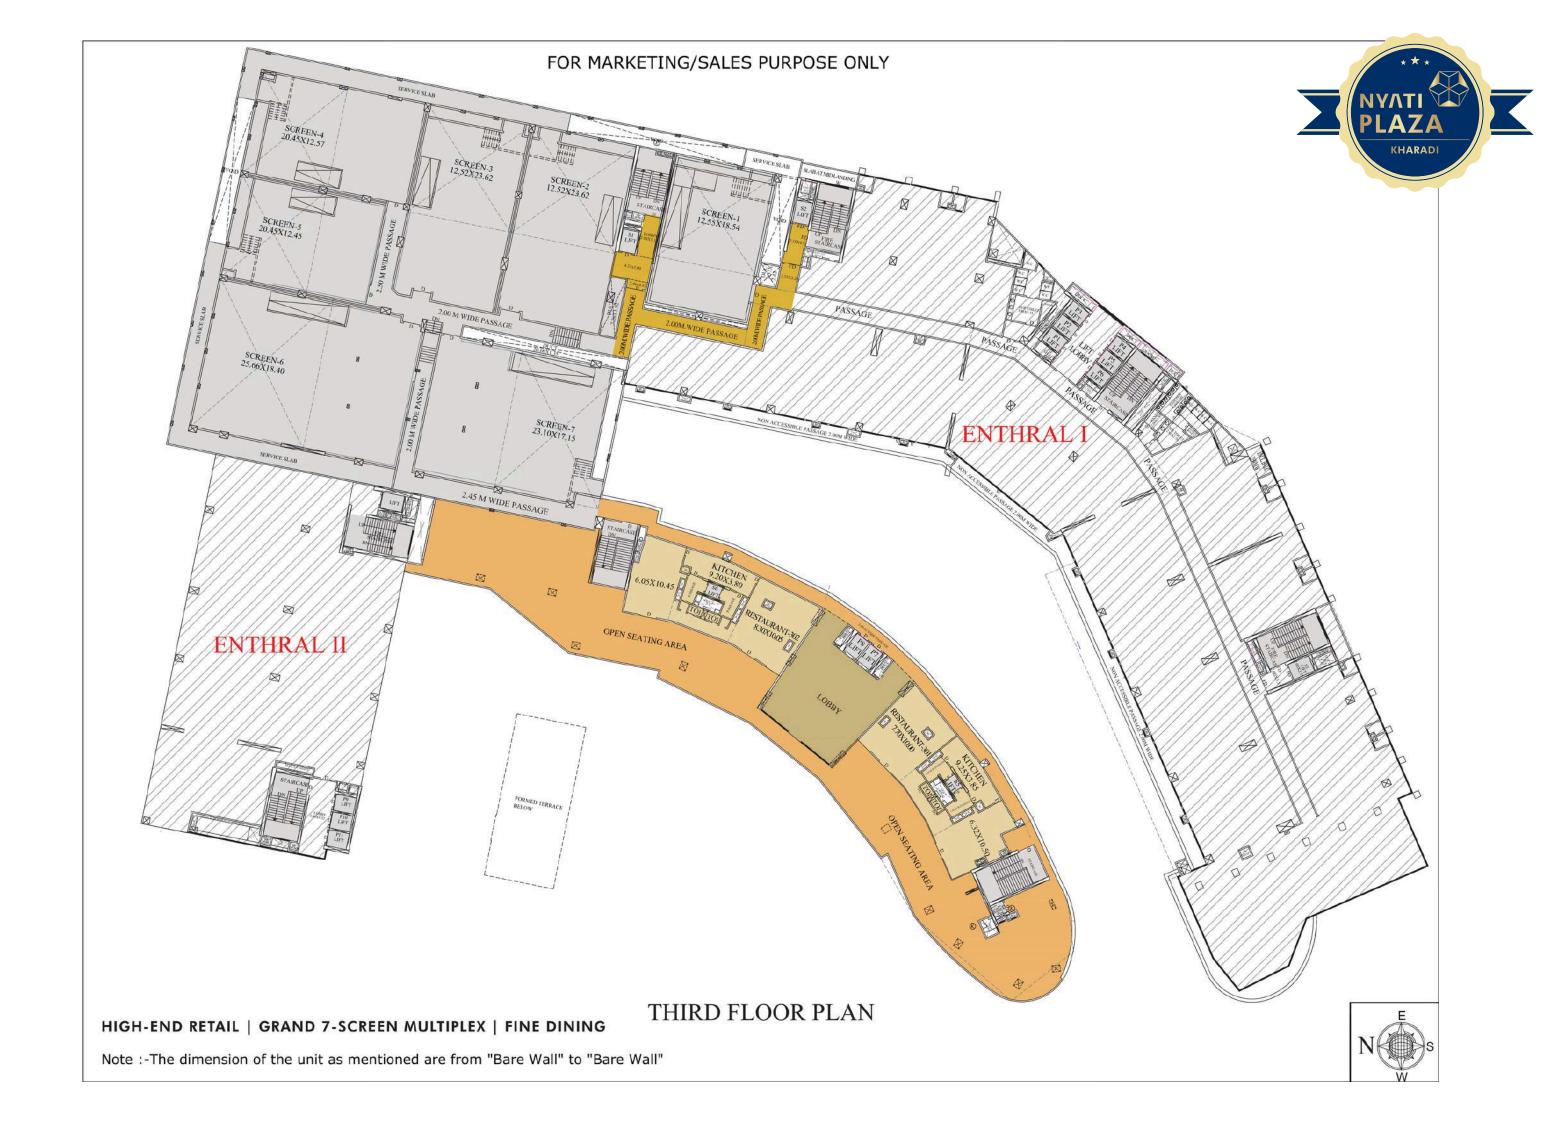

## **PROJECT FEATURES**

Carpet Area 1.8 lac+ Square feet

**Retail Levels** 

Three floors - G+2

Service Elevators!

## **Retail Units** Over 130 units

# **HIGH-END RETAIL SPACES AT NYATI PLAZA**

# **THE GRAND 7-SCREEN MULTIPLEX EXPERIENCE**

# **PREMIUM FINE DINING SPACES**