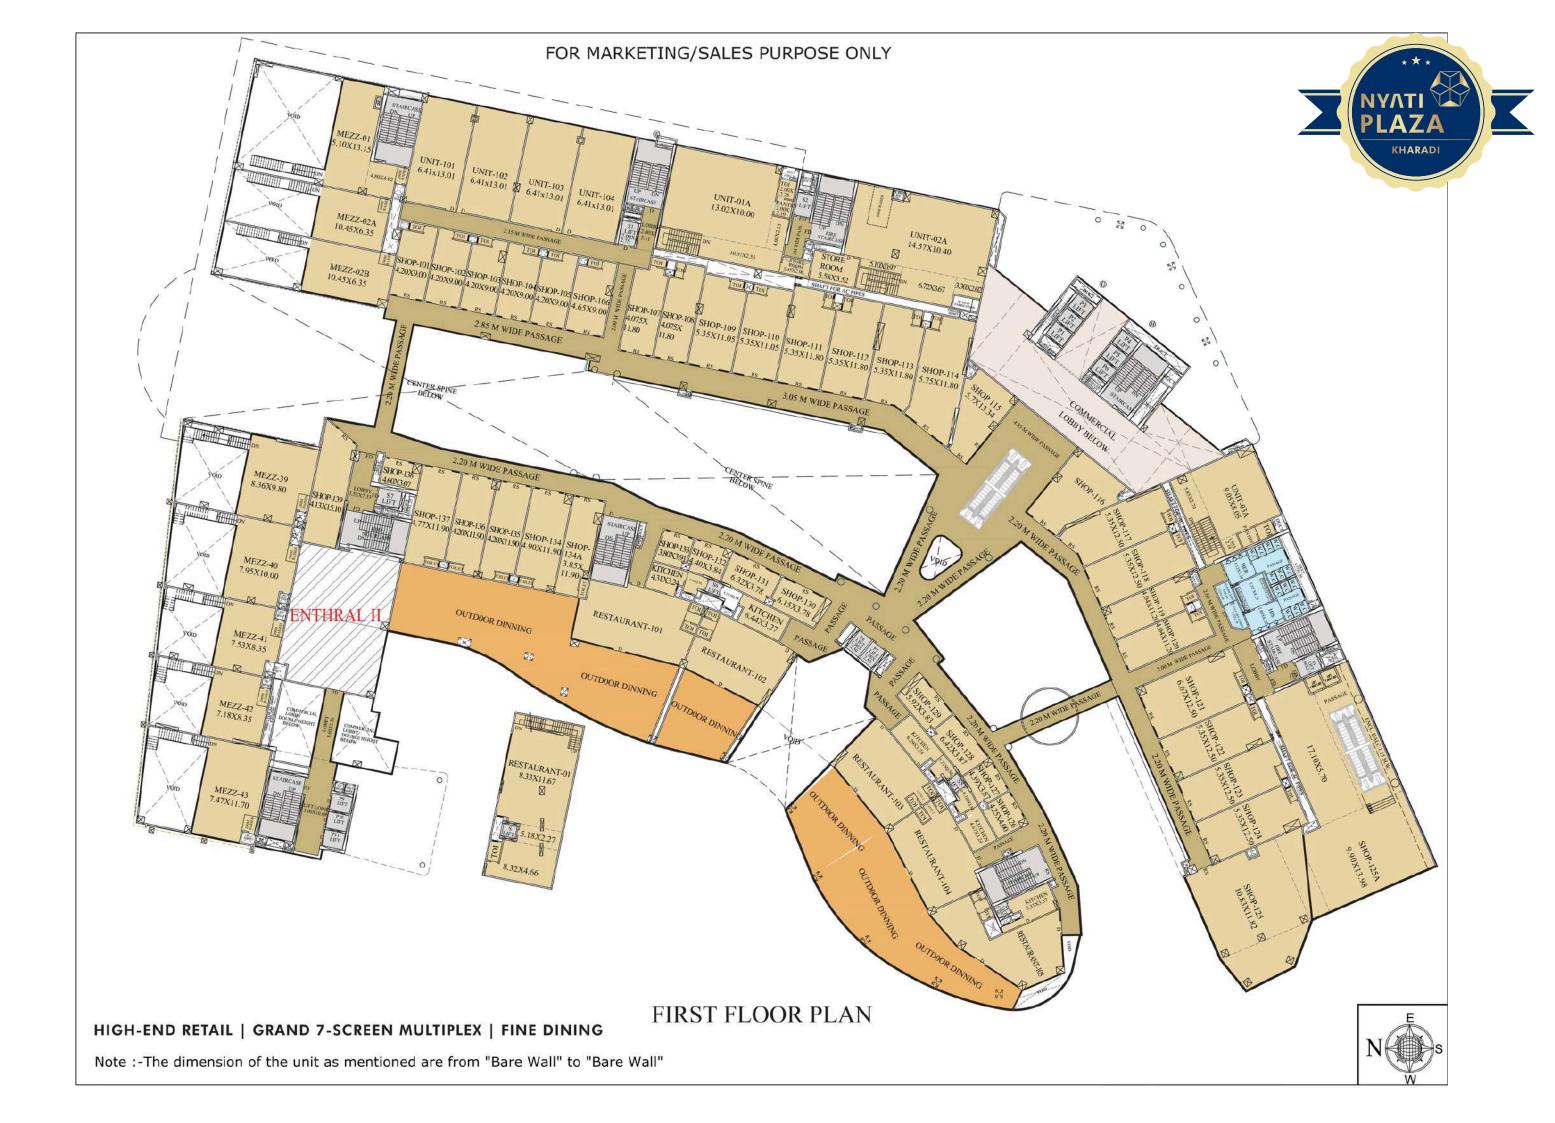

## **PROJECT FEATURES**

Carpet Area 1.8 lac+ Square feet

**Retail Levels** 

Three floors - G+2

Service Elevators!

## **Retail Units** Over 130 units

# **HIGH-END RETAIL SPACES AT NYATI PLAZA**

## An impressive frontage spanning over a 1,000 feet to continually enhance your brand's visibility

Nyati Plaza offers world-class retail spaces designed to give your brand unparalleled visibility. With an impressive 1000-feet frontage, your brand will attract attention like never before. Our state-of-the-art facilities and amenities shall ensure ultimate convenience in a trendy, comfortable, and engaging environment that continuously captivates your consumers thus making it the perfect location for your businesses to flourish.